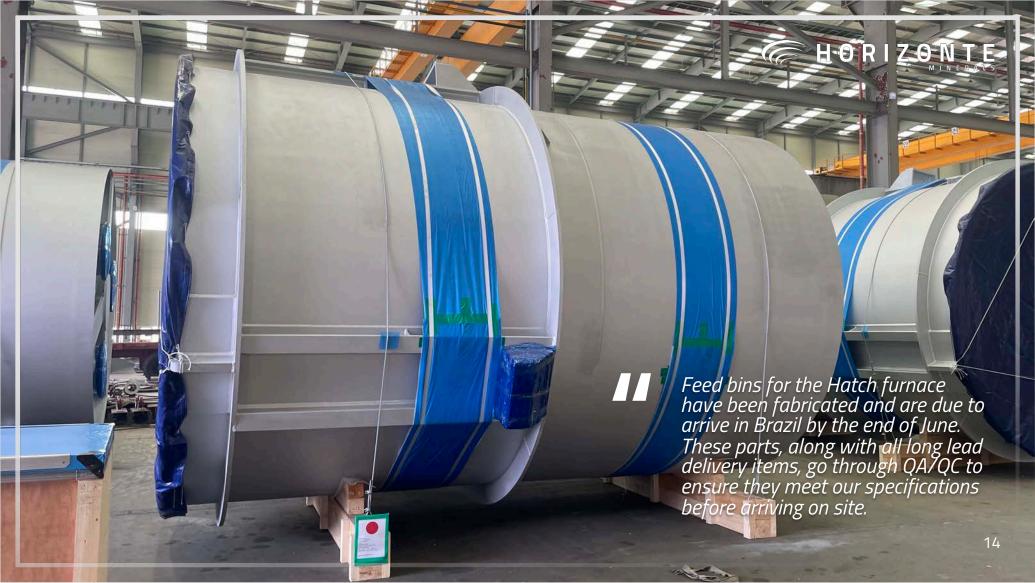

A 3D rendered image of the Araguaia Line 1 plant site, a Rotary Kiln Electric Furnace (RKEF) processing flow sheet, designed to produce 14,500 tonne-per-annum of ferronickel (FeNi).











The rotary kiln continues towards site. Here, convoys two and three (of four) make their way overland under a police escort. Each section weighs between 37 to 81 tonnes.

















Horizonte has partnered with FIEPA (Federation of Industries from Pará State) to deliver industry relevant skillsets to our local suppliers and entrepreneurs in the region of Conceição do Araguaia. With new skills, local community members and existing local supply chains will have enhanced opportunities to participate in direct and indirect mine workforces, to supply goods and services to the company, and to help create vibrant regional communities.



## **Unique Investment Opportunity**



World class portfolio of 100% owned projects in established mining jurisdiction

- 60,000tpa+ of low cost, longlife and scalable Ni production -'Tier 1' quality and scale
- 7 Leveraging existing infrastructure to develop a new nickel district

2 Funding Package for Araguaia Stage 1 with clear p