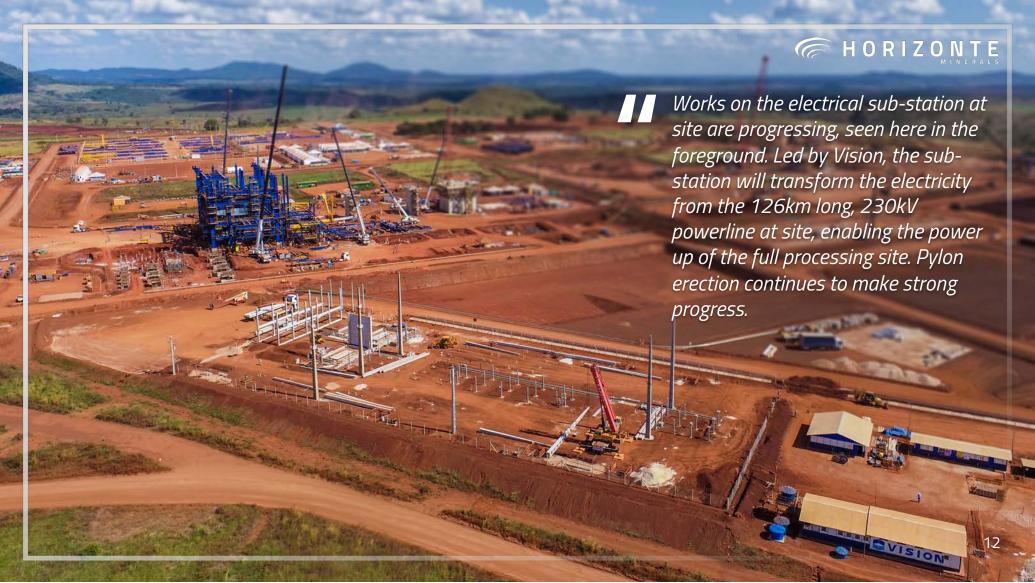

A 3D rendered image of the Araguaia Line 1 plant site, a Rotary Kiln Electric Furnace (RKEF) processing flow sheet, designed to produce 14,500 tonne-per-annum of ferronickel (FeNi).











The rotary kiln continues towards site. Here, convoys two and three (of four) make their way overland under a police escort. Each section weighs between 37 to 81 tonnes.

















Horizonte has partnered with FIEPA (Federation of Industries from Pará State) to deliver industry relevant skillsets to our local suppliers and entrepreneurs in the region of Conceição do Araguaia. With new skills, local community members and existing local supply chains will have enhanced opportunities to participate in direct and indirect mine workforces, to supply goods and services to the company, and to help create vibrant regional communities.



## **Unique Investment Opportunity**



World class portfolio of 100% owned projects in established mining jurisdiction

- 60,000tpa+ of low cost, longlife and scalable Ni production -'Tier 1' quality and scale
- 7 Leveraging existing infrastructure to develop a new nickel district

2 Funding Package for Araguaia Stage 1 with cle