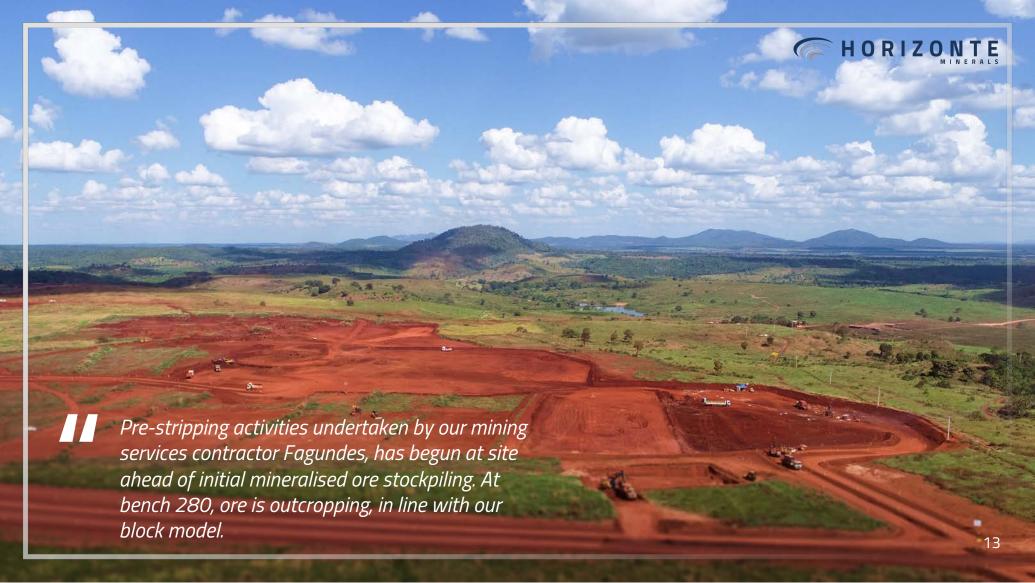

A 3D rendered image of the Araguaia Line 1 plant site, a Rotary Kiln Electric Furnace (RKEF) processing flow sheet, designed to produce 14,500 tonne-per-annum of ferronickel (FeNi).











The rotary kiln continues towards site. Here, convoys two and three (of four) make their way overland under a police escort. Each section weighs between 37 to 81 tonnes.

















Horizonte has partnered with FIEPA (Federation of Industries from Pará State) to deliver industry relevant skillsets to our local suppliers and entrepreneurs in the region of Conceição do Araguaia. With new skills, local community members and existing local supply chains will have enhanced opportunities to participate in direct and indirect mine workforces, to supply goods and services to the company, and to help create vibrant regional communities.



## **Unique Investment Opportunity**



World class portfolio of 100% owned projects in established mining jurisdiction

- 60,000tpa+ of low cost, longlife and scalable Ni production -'Tier 1' quality and scale
- 7 Leveraging existing infrastructure to develop a new nickel district

2 Funding Package for Araguaia Stage 1 with clear