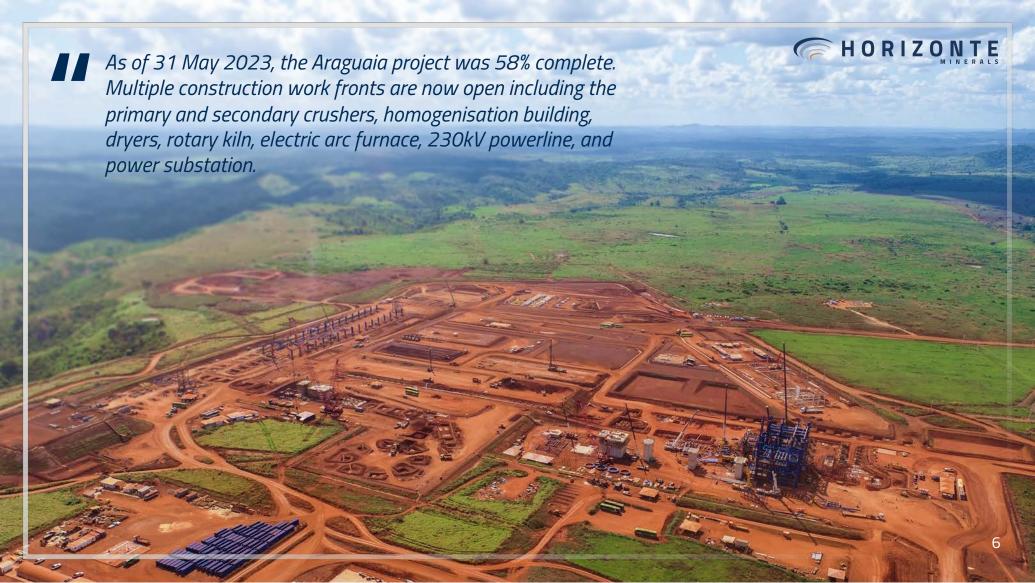

A 3D rendered image of the Araguaia Line 1 plant site, a Rotary Kiln Electric Furnace (RKEF) processing flow sheet, designed to produce 14,500 tonne-per-annum of ferronickel (FeNi).











The rotary kiln continues towards site. Here, convoys two and three (of four) make their way overland under a police escort. Each section weighs between 37 to 81 tonnes.

















Horizonte has partnered with FIEPA (Federation of Industries from Pará State) to deliver industry relevant skillsets to our local suppliers and entrepreneurs in the region of Conceição do Araguaia. With new skills, local community members and existing local supply chains will have enhanced opportunities to participate in direct and indirect mine workforces, to supply goods and services to the company, and to help create vibrant regional communities.



## **Unique Investment Opportunity**



World class portfolio of 100% owned projects in established mining jurisdiction

- 60,000tpa+ of low cost, l