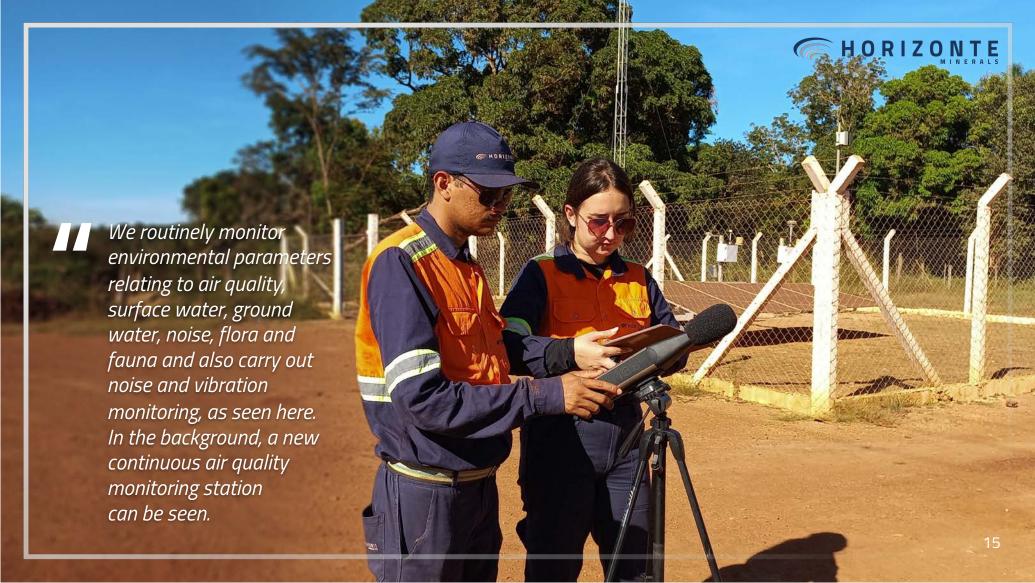

A 3D rendered image of the Araguaia Line 1 plant site, a Rotary Kiln Electric Furnace (RKEF) processing flow sheet, designed to produce 14,500 tonne-per-annum of ferronickel (FeNi).











The rotary kiln continues towards site. Here, convoys two and three (of four) make their way overland under a police escort. Each section weighs between 37 to 81 tonnes.

















Horizonte has partnered with FIEPA (Federation of Industries from Pará State) to deliver industry relevant skillsets to our local suppliers and entrepreneurs in the region of Conceição do Araguaia. With new skills, local community members and existing local supply chains will have enhanced opportunities to participate in direct and indirect mine workforces, to supply goods and services to the company, and to help create vibrant regional communities.



## **Unique Investment Opportunity**



World class portfolio of 100% owned projects in established mining jurisdiction

- 60,000tpa+ of low cost, longlife and scalable Ni production -'Tier 1' quality and scale
- 7 Leveraging existing infrastructure to develop a new nickel district

2 Funding Package for Araguaia Stage 1 with clear pat