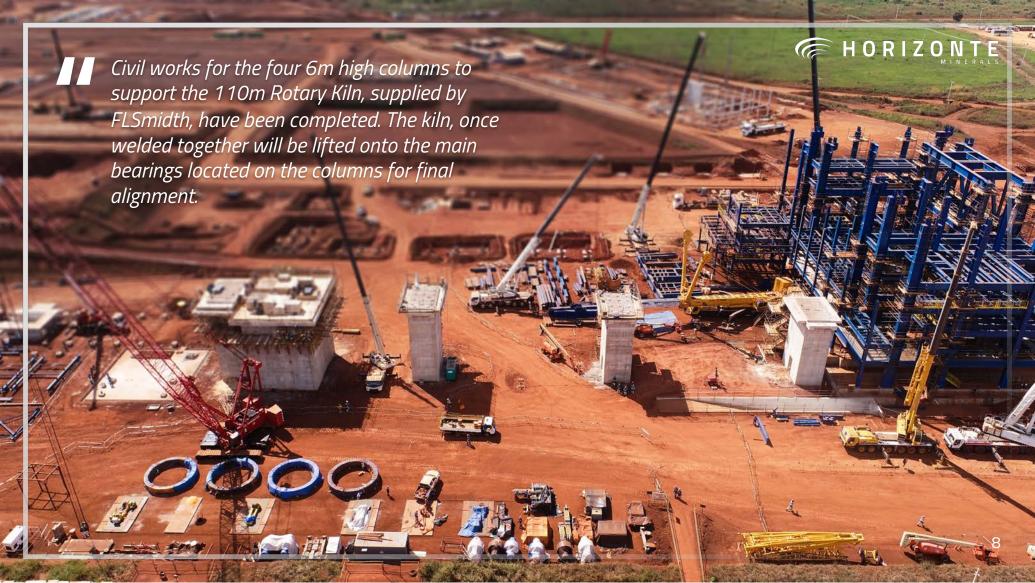

A 3D rendered image of the Araguaia Line 1 plant site, a Rotary Kiln Electric Furnace (RKEF) processing flow sheet, designed to produce 14,500 tonne-per-annum of ferronickel (FeNi).











The rotary kiln continues towards site. Here, convoys two and three (of four) make their way overland under a police escort. Each section weighs between 37 to 81 tonnes.

















Horizonte has partnered with FIEPA (Federation of Industries from Pará State) to deliver industry relevant skillsets to our local suppliers and entrepreneurs in the region of Conceição do Araguaia. With new skills, local community members and existing local supply chains will have enhanced opportunities to participate in direct and indirect mine workforces, to supply goods and services to the company, and to help create vibrant regional communities.



## **Unique Investment Opportunity**



World class portfolio of 100% owned projects in established mining jurisdiction

- 60,000tpa+ of low cost, longl