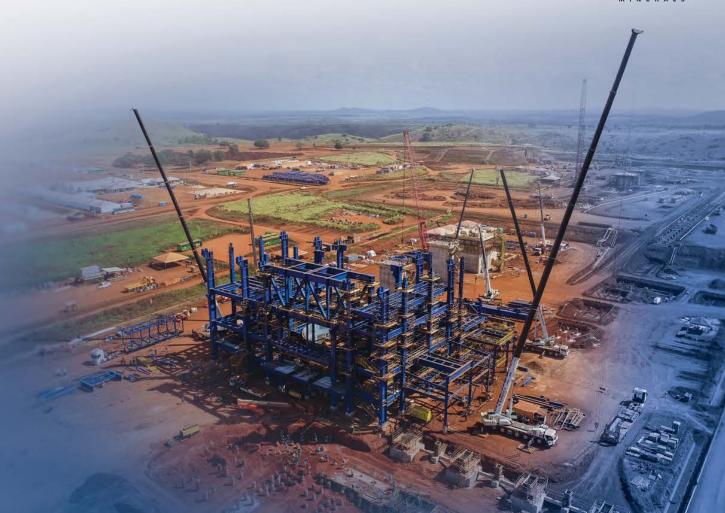

A 3D rendered image of the Araguaia Line 1 plant site, a Rotary Kiln Electric Furnace (RKEF) processing flow sheet, designed to produce 14,500 tonne-per-annum of ferronickel (FeNi).

The rotary kiln continues towards site. Here, convoys two and three (of four) make their way overland under a police escort. Each section weighs between 37 to 81 tonnes.