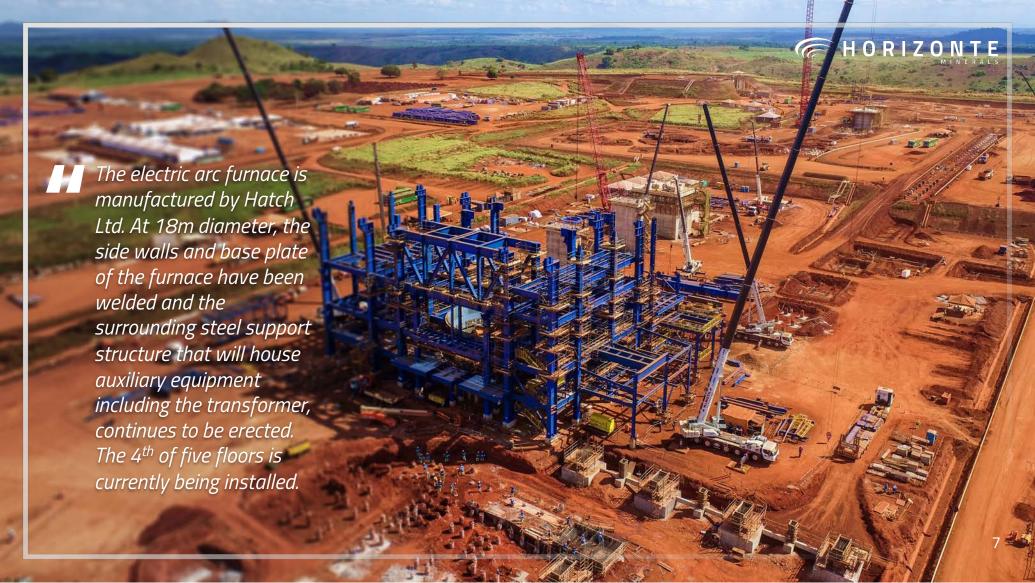

A 3D rendered image of the Araguaia Line 1 plant site, a Rotary Kiln Electric Furnace (RKEF) processing flow sheet, designed to produce 14,500 tonne-per-annum of ferronickel (FeNi).











The rotary kiln continues towards site. Here, convoys two and three (of four) make their way overland under a police escort. Each section weighs between 37 to 81 tonnes.

















Horizonte has partnered with FIEPA (Federation of Industries from Pará State) to deliver industry relevant skillsets to our local suppliers and entrepreneurs in the region of Conceição do Araguaia. With new skills, local community members and existing local supply chains will have enhanced opportunities to participate in direct and indirect mine workforces, to supply goods and services to the company, and to help create vibrant regional communities.



## **Unique Investment Opportunity**



World class portfolio of 100% owned projects in established mining jurisdiction

- 60,000tpa+ of low cost, lon