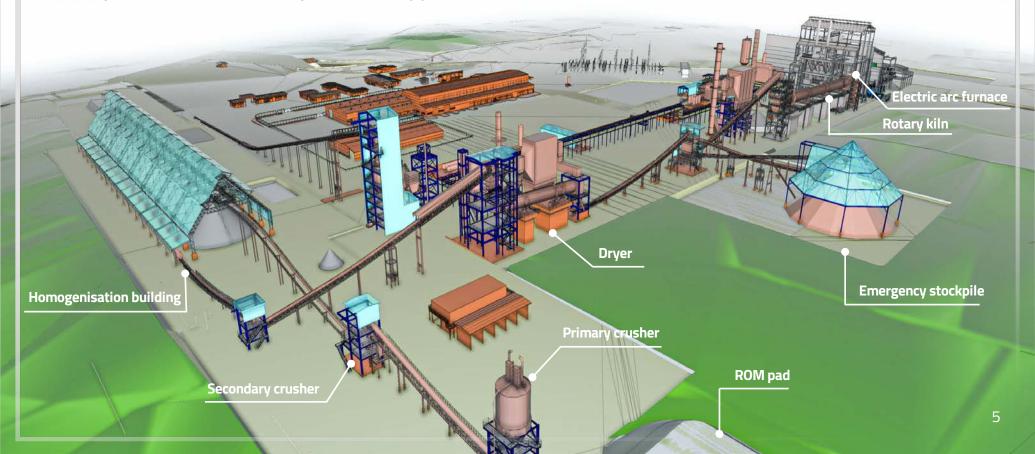

A 3D rendered image of the Araguaia Line 1 plant site, a Rotary Kiln Electric Furnace (RKEF) processing flow sheet, designed to produce 14,500 tonne-per-annum of ferronickel (FeNi).

The rotary kiln continues towards site. Here, convoys two and three (of four) make their way overland under a police escort. Each section weighs between 37 to 81 tonnes.