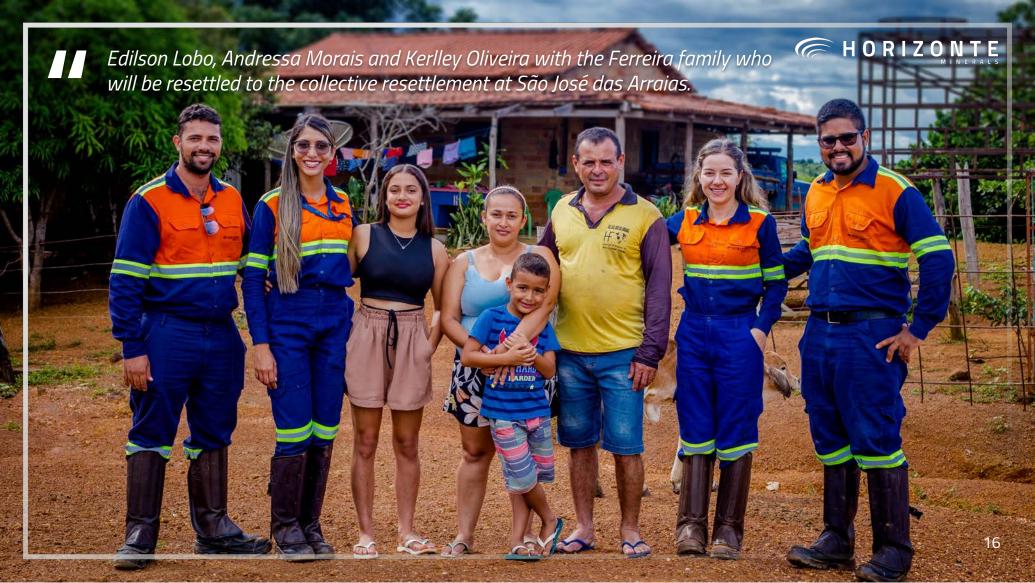

A 3D rendered image of the Araguaia Line 1 plant site, a Rotary Kiln Electric Furnace (RKEF) processing flow sheet, designed to produce 14,500 tonne-per-annum of ferronickel (FeNi).











The rotary kiln continues towards site. Here, convoys two and three (of four) make their way overland under a police escort. Each section weighs between 37 to 81 tonnes.

















Horizonte has partnered with FIEPA (Federation of Industries from Pará State) to deliver industry relevant skillsets to our local suppliers and entrepreneurs in the region of Conceição do Araguaia. With new skills, local community members and existing local supply chains will have enhanced opportunities to participate in direct and indirect mine workforces, to supply goods and services to the company, and to help create vibrant regional communities.



## **Unique Investment Opportunity**



World class portfolio of 100% owned projects in established mining jurisdiction

- 60,000tpa+ of low cost, longlife and scalable Ni production -'Tier 1' quality and scale
- 7 Leveraging existing infrastructure to develop a new nickel district

2 Funding Package for Araguaia Stage 1 with clear path