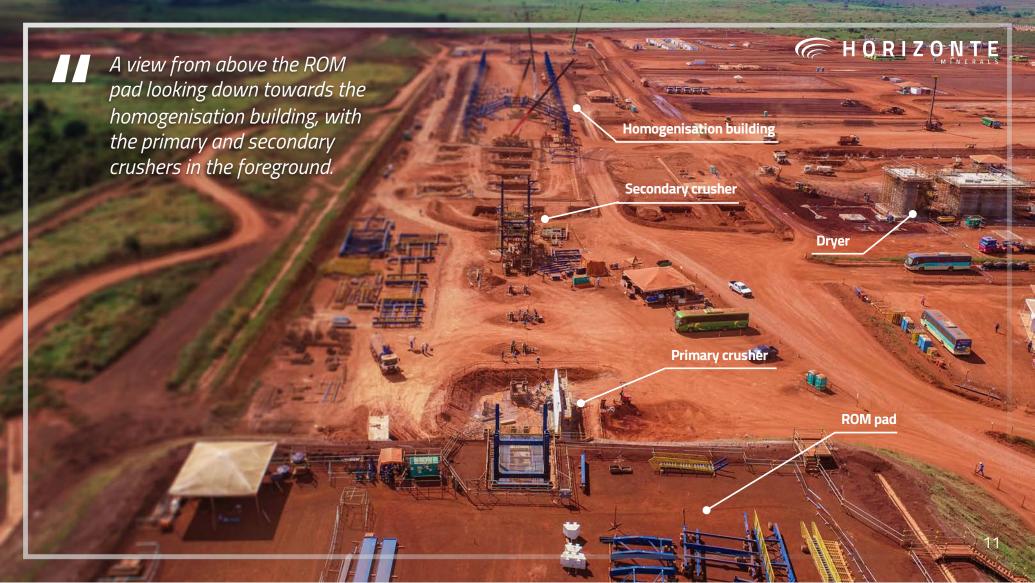

A 3D rendered image of the Araguaia Line 1 plant site, a Rotary Kiln Electric Furnace (RKEF) processing flow sheet, designed to produce 14,500 tonne-per-annum of ferronickel (FeNi).











The rotary kiln continues towards site. Here, convoys two and three (of four) make their way overland under a police escort. Each section weighs between 37 to 81 tonnes.

















Horizonte has partnered with FIEPA (Federation of Industries from Pará State) to deliver industry relevant skillsets to our local suppliers and entrepreneurs in the region of Conceição do Araguaia. With new skills, local community members and existing local supply chains will have enhanced opportunities to participate in direct and indirect mine workforces, to supply goods and services to the company, and to help create vibrant regional communities.



## **Unique Investment Opportunity**



World class portfolio of 100% owned projects in established mining jurisdiction

- 60,000tpa+ of low cost, longlife and scalable Ni production -'Tier 1' quality and scale
- 7 Leveraging existing infrastructure to develop a new nickel district

2 Funding Package for Araguaia Stage 1 with c