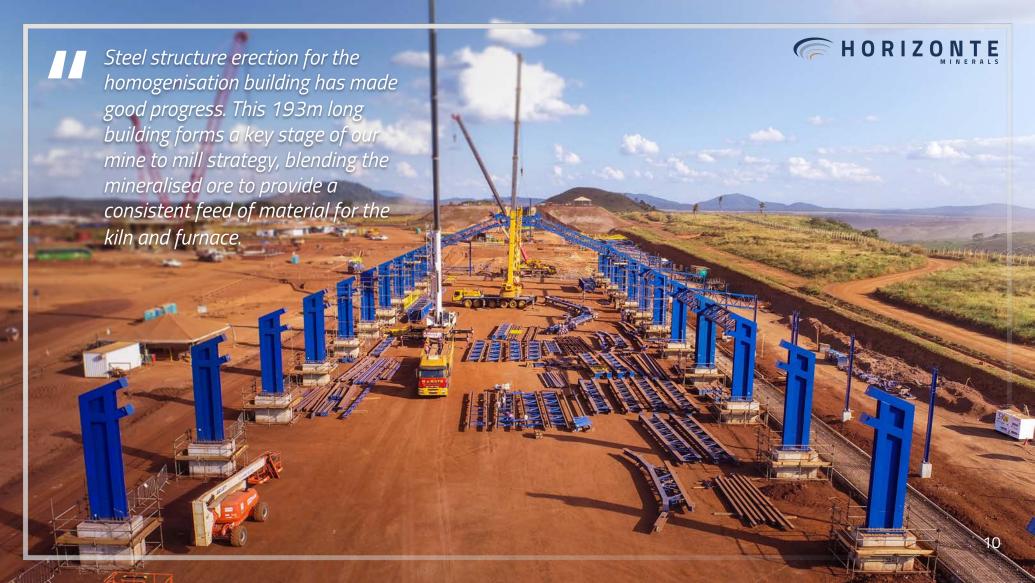

A 3D rendered image of the Araguaia Line 1 plant site, a Rotary Kiln Electric Furnace (RKEF) processing flow sheet, designed to produce 14,500 tonne-per-annum of ferronickel (FeNi).

The rotary kiln continues towards site. Here, convoys two and three (of four) make their way overland under a police escort. Each section weighs between 37 to 81 tonnes.